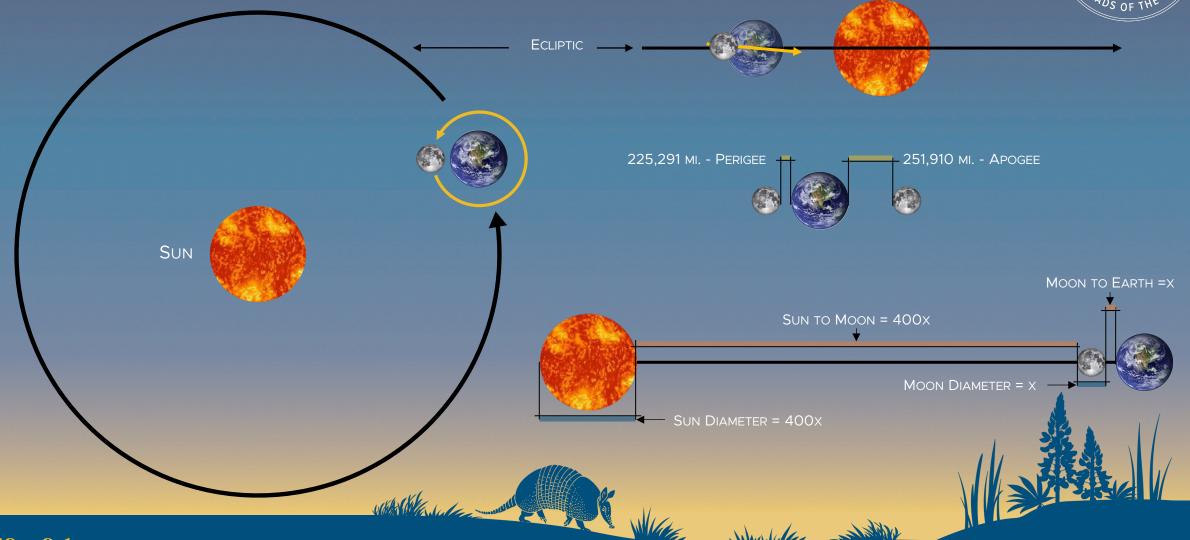

# Points of Contact Observations and Effects



### TOTAL SOLAR ECLIPSE

#### FIRST CONTACT



start of eclipse 1<sup>st</sup> partial phase begins Moon starts covering Sun

#### SECOND CONTACT



beginning of totality 1<sup>st</sup> partial phase ends moon fully covers Sun

#### THIRD CONTACT



end of totality 2<sup>nd</sup> partial phase begins moon starts uncovering Sun

#### FOURTH CONTACT



end of eclipse 2<sup>nd</sup> partial phase ends moon fully uncovers Sun

Light & Shadow – Nature – Temperature & Weather – Solar Activity – Shadow Bands – Baily's Beads – Diamond Ring –
Totality – Corona Exposure – Planets & Stars - 360° of Sunset









### The Science of Solar Eclipses The Sun, The Moon, and The Earth





### Anatomy of a Solar Eclipse Total vs Annular



TOTAL SOLAR ECLIPSE









# Path of an Eclipse





# Total Solar Eclipse April 8, 2024





WHATELE WAR WAR TO THE WAR TO THE



## Total Solar Eclipse - San Saba April 8, 2024

270°

| EVENT                   | TIME     | AZIMUTH   | ALTITUDE |
|-------------------------|----------|-----------|----------|
| 1 <sup>st</sup> Contact | 12:17:34 | 137.0° SE | 60.0°    |
| 2 <sup>nd</sup> Contact | 1:35:03  | 179.1° S  | 66.4°    |
| Maximum                 | 1:36:57  | 180.3° S  | 66.4°    |
| 3 <sup>rd</sup> Contact | 1:38:51  | 181.0° S  | 66.4°    |
| 4 <sup>th</sup> Contact | 2:57:43  | 223.1° SW | 59.7°    |

Eclipse Duration – 2h 40m

Totality – 3m 46s





# Total Solar Eclipses in the US 20th Century



| DATE               | PA