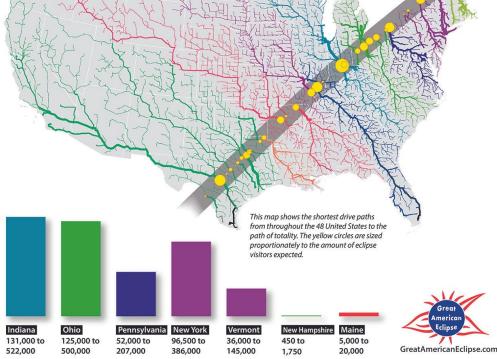

### Total Solar Eclipse Visitor Estimation - Nationwide

### Eclipse Visitation Model Predicts One to Four Million Americans Will Travel to the Path of Totality

A total solar eclipse crosses North America from Mazatlan to Newfoundland on April 8, 2024.

We built an eclipse visitation model using ArcGIS software applied on US Bureau of the Census data and the national road network. Within the United States, our eclipse visitation model predicts that between 931,000 and 3,725,000 people will travel from outside to inside the path of totality on eclipse day. This is in addition to the 31 million people residing