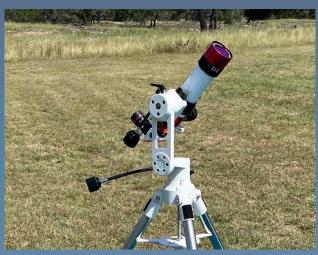

# Telescopes and Solar Scopes Types and Filters

**White Light** 

Hydrogen Alpha

White Light (Digital)

## Telescopes and Binoculars Magnifiers