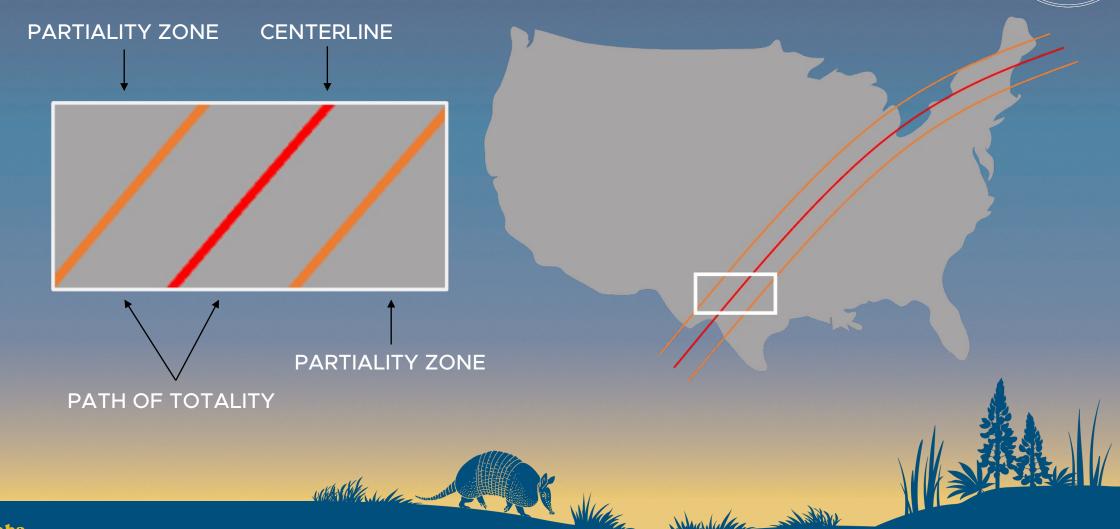

d Effects



### TOTAL SOLAR ECLIPSE

#### FIRST CONTACT



start of eclipse 1<sup>st</sup> partial phase begins Moon starts covering Sun

#### SECOND CONTACT



beginning of totality 1<sup>st</sup> partial phase ends moon fully covers Sun

#### THIRD CONTACT



end of totality 2<sup>nd</sup> partial phase begins moon starts uncovering Sun

#### FOURTH CONTACT



end of eclipse 2<sup>nd</sup> partial phase ends moon fully uncovers Sun

Light & Shadow – Nature – Temperature & Weather – Solar Activity – Shadow Bands – Baily's Beads – Diamond Ring –
Totality – Corona Exposure – Planets & Stars - 360° of Sunset









### The Science of Solar Eclipses The Sun, The Moon, and The Earth





### Anatomy of a Solar Eclipse Total vs Annular



TOTAL SOLAR ECLIPSE









# Path of an Eclipse





# Total Solar Eclipse April 8, 2024





WHATELE WAR WAR TO THE WAR TO THE



## Total Solar Eclipse - San Saba April 8, 2024

270°

| EVENT                   | TIME     | AZIMUTH   | ALTITUDE |
|-------------------------|----------|-----------|----------|
| 1 <sup>st</sup> Contact | 12:17:34 | 137.0° SE | 60.0°    |
| 2 <sup>nd</sup> Contact | 1:35:03  | 179.1° S  | 66.4°    |
| Maximum                 | 1:36:57  | 180.3° S  | 66.4°    |
| 3 <sup>rd</sup> Contact | 1:38:51  | 181.0° S  | 66.4°    |
| 4 <sup>th</sup> Contact | 2:57:43  | 223.1° SW | 59.7°    |

Eclipse Duration – 2h 40m

Totality – 3m 46s





# Total Solar Eclipses in the US 20th Century



| DATE               | PATH OF TOTALITY