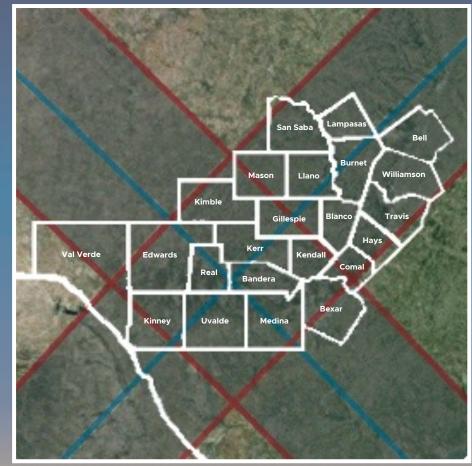

# Hill Country Eclipse Team

Regional Participation

Map data @2022 Google, INEGI Imagery @2022 NASA, TerraMetrics, http://xjubier.free.fr/en/site\_pages/solar\_eclipses/TSE\_2017\_GoogleMapFull.html

### Hill Country Eclipse Team Regional Participation - Counties & Cities

| COUNTY    | CITIES                                                  | COUNTY   | CITIES                                                | COUNTY     | CITIES                                                |
|-----------|---------------------------------------------------------|----------|-------------------------------------------------------|------------|-------------------------------------------------------|
| Bandera   | Bandera, Lakehills, Medina<br>Pipecreek, Vanderpool     | Hays     | Driftwood, Dripping Springs,<br>San Marcos, Wimberley | Mason      | Mason                                                 |
| Bell      | Belton, Harker Heights, Killeen,<br>Nolanville, Temple  | Kendall  | Boerne, Comfort, Kendalia,<br>Waring                  | Medina     | Castroville, D'Hanis, Hondo                           |
| Bexar     | Fair Oaks Ranch,<br>San Antonio                         | Kerr     | Center Point, Hunt, Ingram,<br>Kerrville              | Real       | Barksdale, Camp Wood,<br>Leakey, Rio Frio             |
| Blanco    | Blanco, Hye, Johnson City,<br>Round Mountain, Stonewall | Kimble   | Junction                                              | San Saba   | Bend, San Saba                                        |
| Burnet    | Bertram, Burnet,<br>Marble Falls                        | Kinney   | Bracketville, Fort Clark Springs                      | Travis     | Austin, Bee Cave, Jonestown,<br>Lago Vista, Spicewood |
| Comal     | Bulverde, New Braunfels,<br>Spring Branch               | Lampasas | Kempner, Lampasas,<br>Lometa                          | Uvalde     | Concan, Sabinal, Utopia,<br>Uvalde                    |
| Edwards   | Rocksprings                                             | Llano    | Buchanan Dam, Horseshoe<br>Bay, Llano, Kingsland      | Val Verde  | Comstock, Del Rio                                     |
| Gillespie | Albert, Fredericksburg, Harper,<br>Stonewall            |          |                                                       | Williamson | Georgetown, Round Rock                                |
|           |                                                         |          | allien.                                               |            |                                                       |