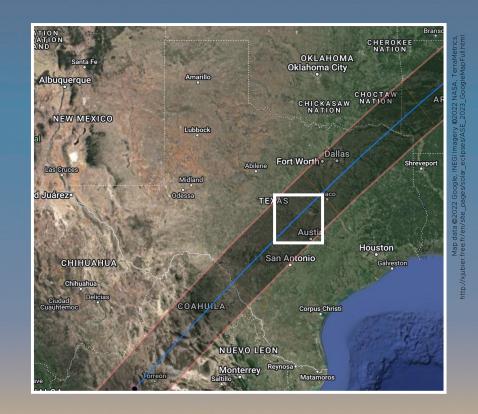

### FIRST CONTACT



start of eclipse 1<sup>st</sup> partial phase begins Moon starts covering Sun

#### SECOND CONTACT



beginning of totality 1<sup>st</sup> partial phase ends moon fully covers Sun

#### THIRD CONTACT



end of totality 2<sup>nd</sup> partial phase begins moon starts uncovering Sun

#### FOURTH CONTACT



end of eclipse 2<sup>nd</sup> partial phase ends moon fully uncovers Sun

Light & Shadow – Nature – Temperature & Weather – Solar Activity – Shadow Bands – Baily's Beads – Diamond Ring –
Totality – Corona Exposure – Planets & Stars - 360° of Sunset









### The Science of Solar Eclipses The Sun, The Moon, and The Earth





### Anatomy of a Solar Eclipse Total vs Annular



TOTAL SOLAR ECLIPSE









# Path of an Eclipse





# Total Solar Eclipse April 8, 2024





WHATELE WAR WAR TO THE WAR TO THE



## Total Solar Eclipse - San Saba April 8, 2024

270°

| EVENT                   | TIME     | AZIMUTH   | ALTITUDE |
|-------------------------|----------|-----------|----------|
| 1 <sup>st</sup> Contact | 12:17:34 | 137.0° SE | 60.0°    |
| 2 <sup>nd</sup> Contact | 1:35:03  | 179.1° S  | 66.4°    |
| Maximum                 | 1:36:57  | 180.3° S  | 66.4°    |
| 3 <sup>rd</sup> Contact | 1:38:51  | 181.0° S  | 66.4°    |
| 4 <sup>th</sup> Contact | 2:57:43  | 223.1° SW | 59.7°    |

Eclipse Duration – 2h 40m

Totality – 3m 46s





# Total Solar Eclipses in the US 20th Century



| DATE               | PATH OF TOTALITY                                                                                                               | DATE