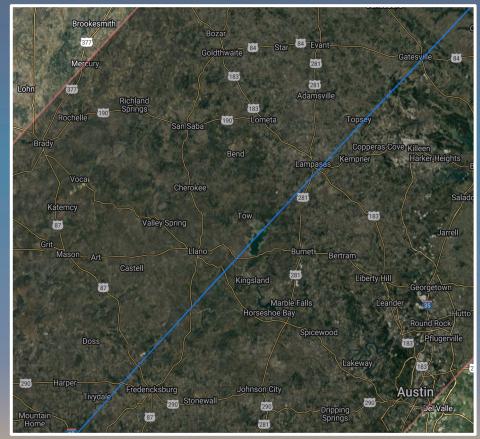

## Total Solar Eclipse - San Saba April 8, 2024

270°

| EVENT                   | TIME     | AZIMUTH   | ALTITUDE |
|-------------------------|----------|-----------|----------|
| 1 <sup>st</sup> Contact | 12:17:34 | 137.0° SE | 60.0°    |
| 2 <sup>nd</sup> Contact | 1:35:03  | 179.1° S  | 66.4°    |
| Maximum                 | 1:36:57  | 180.3° S  | 66.4°    |
| 3 <sup>rd</sup> Contact | 1:38:51  | 181.0° S  | 66.4°    |
| 4 <sup>th</sup> Contact | 2:57:43  | 223.1° SW | 59.7°    |