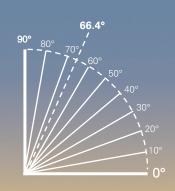

## Total Solar Eclipse - San Saba April 8, 2024

270°

| EVENT                   | TIME     | AZIMUTH   | ALTITUDE |
|-------------------------|----------|-----------|----------|
| 1 <sup>st</sup> Contact | 12:17:34 | 137.0° SE | 60.0°    |
| 2 <sup>nd</sup> Contact | 1:35:03  | 179.1° S  | 66.4°    |
| Maximum                 | 1:36:57  | 180.3° S  | 66.4°    |
| 3 <sup>rd</sup> Contact | 1:38:51  | 181.0° S  | 66.4°    |
| 4 <sup>th</sup> Contact | 2:57:43  | 223.1° SW | 59.7°    |