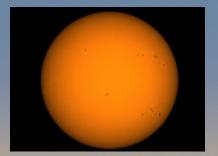

# Telescopes and Solar Scopes Types and Filters

**White Light** 

Hydrogen Alpha

White Light (Digital)