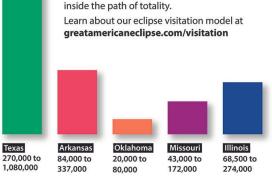

### Total Solar Eclipse Visitor Estimation - Nationwide

### Eclipse Visitation Model Predicts One to Four Million Americans Will Travel to the Path of Totality

A total solar eclipse crosses North America from Mazatlan to Newfoundland on April 8, 2024.

We built an eclipse visitation model using ArcGIS software applied on US Bureau of the Census data and the national road network. Within the United States, our eclipse visitation model predicts that between 931,000 and 3,725,000 people will travel from outside to inside the path of totality on eclipse day. This is in addition to the 31 million people residing